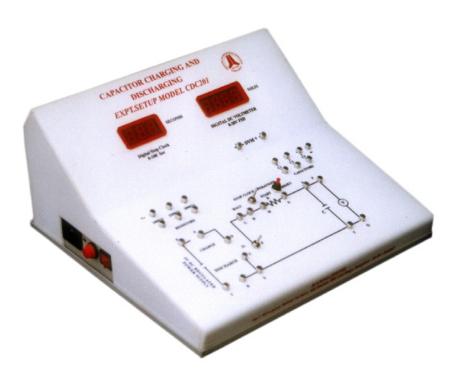

## **Experimental Setup:**

Power supply: 0-5V DC variable & regulated

Volt meter: Digital DC 3½ digit

Range: 20V Resolution: 0.01V

Timer: Digital DC 3½ digit

Range: 999 sec Resolution: 1 sec

Capacitors: selectable (3 values)