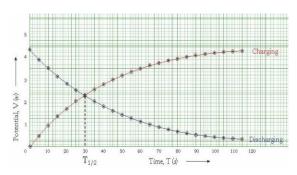

## **Experiment(s):**

1. Determination of Dielectric constant of a capacitor by the method of charging and discharging (For more details, procedure & manual visit: www.kamaljeeth.net)

Voltage v/s time for Charging & discharging a capacitor