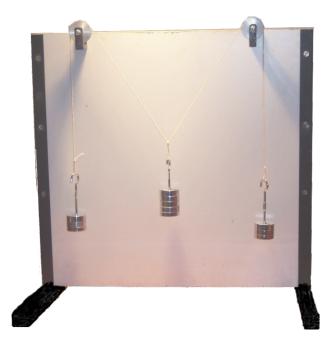

## **Experiment(s):**

1. Verification of Law of parallelogram force, converse of triangular forces, Lami's theorem

(For more details, procedure & manual visit: www.kamaljeeth.net)

## **Experiment Setup Consists:**

- a) Gravesand Apparatus
- b) Weight Set & Thread

## **Specifications:**

a) Gravesand Apparatus

Board: Wooden with metal base Pulley: Z-Pullies (2 nos) with adjustable distance Weight set: 5x50gm (3 sets)

Illumination: Table Lamp (optional) Rechargeable battery, USB recharge