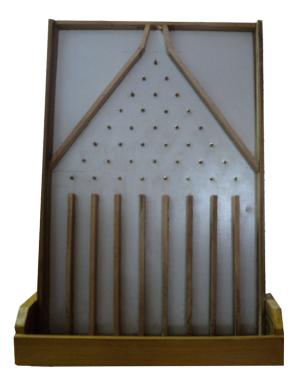

## **Experiment(s):**

1. Verification of central limit theorem (CELT) & Normal (Gaussian) distribution

(For more details, procedure & manual visit: www.kamaljeeth.net)

**Experiment Setup Consists:** 

a) Galton board

b) Marble set

## Specifications:

a) Galton Board

Number of Slots: 9 Board Material: Acrylic

## b) Marble Set

Number of Marbles: 100 Diameter: 12mm

Reference : Lab Experiments Journal vol-10, No.1, Page-23

Address: No. 610, 5th main, 8th cross Tatanagar, Bangalore 560 092 Website: **www.kamaljeeth.net**, Email: labexperiments@kamaljeeth.net